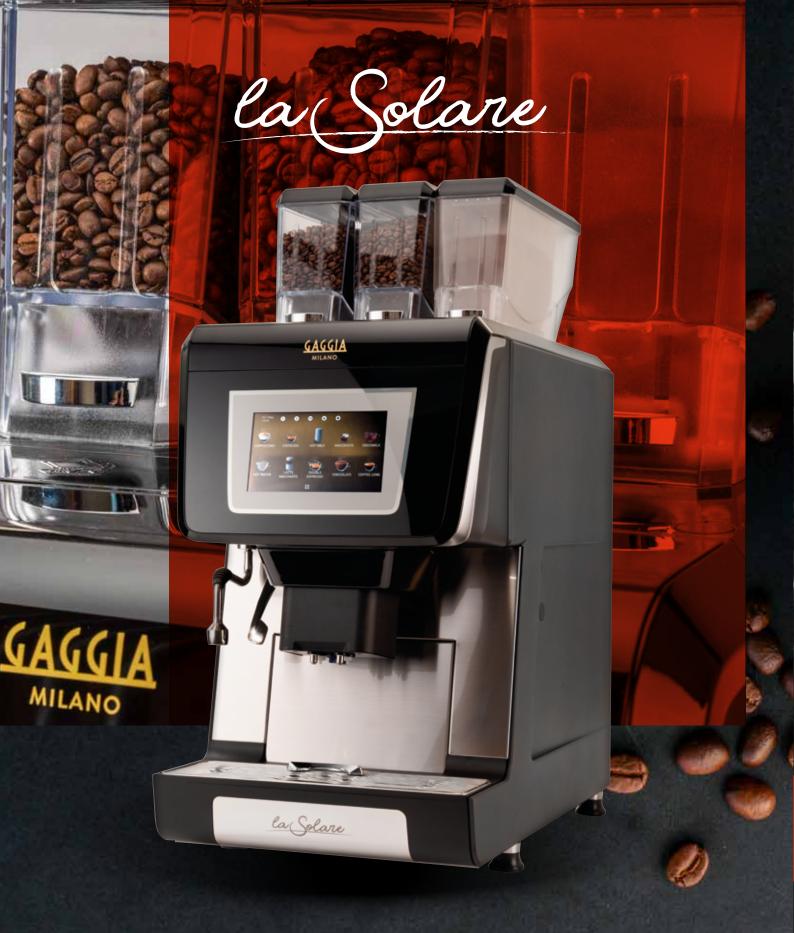

### **LIGHT UP YOUR BREAK!**

La Solare is the new, fully automatic coffee machine by Gaggia Milano. It is the culmination of a series of cutting-edge technological advances, designed to enhance one of the most important rituals of the day: the coffee break.

### SYNONYMOUS WITH INNOVATION

With La Solare, you can offer customers beverages that combine the flavour of freshly ground coffee beans with the creaminess of fresh milk.

It's the perfect machine for all kinds of locations, from cafés to pastry shops; in retail or in hospitality.

## REFINED PROFILES

The elegance of an iconic brand like Gaggia Milano is self-evident in the refined lines that characterize the design of La Solare Its aluminium profiles with their inherent sparkle, the LED-illuminated dispensing area and the gleaming stainless-steel components are just some of the features of La Solare demonstrating the attention to detail that has been lavished on this machine ever since the design stage.

# A USER-FRIENDLY EXPERIENCE

We've used the same meticulous attention to detail to ensure that La Solare is intuitive and easy to. In fact, in self-service mode, which is accessible via the 7-inch touchscreen, customers can easily select and customize their own drinks.

## AN ENHANCED MILK SYSTEM

La Solare has been designed to deliver high-quality, hot foamed milk-based beverages, time after time, year after year. What's more, its innovative on-board milk technology offers a couple of great advantages, for consumers and unskilled personnel alike.

# THE NEW Z4000 iX COFFEE GROUP

Z4000 iX is the innovative technology that further enhances the high-performing coffee technology that's part and parcel of Gaggia Milano's entire range of fully automatic machines.