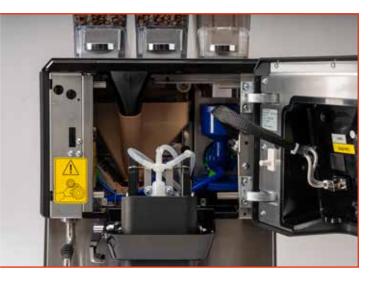

## AN ENHANCED MILK SYSTEM

La Solare has been designed to deliver high-quality, hot foamed milk-based beverages, time after time, year after year. What's more, its innovative on-board milk technology offers a couple of great advantages, for consumers and unskilled personnel alike.

First of all, thanks to the software, also accessible via the 7-inch touchscreen, it is possible to adjust and customize the amount of foam specified in individual recipes.

Secondly, La Solare is equipped with programmable fully-automated cleaning cycles, which can be set up directly from the touchscreen. Also, as far as the the daily procedure required at the end of the service is concerned, there's no need to disassemble any of its frother parts, nor to do any manual cleaning. In this way, optimum standards of hygiene and cleanliness are always guaranteed.

# THE NEW Z4000 iX COFFEE GROUP

Z4000 iX is the innovative technology that further enhances the high-performing coffee technology that's part and parcel of Gaggia Milano's entire range of fully automatic machines.

Z4000 iX is a new brewing group, which boasts a heated stainless-steel chamber that ensures better stability, in terms of both temperature and quality perception.

This means that the impressive drink quality offered by La Solare remains consistent, from the first coffee of the day to the last. Available in a double version,up to 14 or 21 grams to meet the needs of international markets, the innovative Z4000 iX coffee group also allows you to offer a wider selection of drinks on your menu.