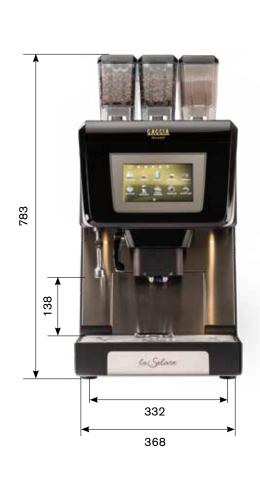

ards of hygiene and cleanliness are always guaranteed.

# THE NEW Z4000 iX COFFEE GROUP

Z4000 iX is the innovative technology that further enhances the high-performing coffee technology that's part and parcel of Gaggia Milano's entire range of fully automatic machines.



Z4000 iX is a new brewing group, which boasts a heated stainless-steel chamber that ensures better stability, in terms of both temperature and quality perception.



This means that the impressive drink quality offered by La Solare remains consistent, from the first coffee of the day to the last. Available in a double version,up to 14 or 21 grams to meet the needs of international markets, the innovative Z4000 iX coffee group also allows you to offer a wider selection of drinks on your menu.

## **DIMENSIONS & WEIGHT**





WEIGHT: 47 Kg



# la Solare

## **TIMELESS DESIGN MEETS INNOVATION** AND EFFICIENCY

### **DATA SHEET**

### **POWER SUPPLY**

230-240 V Voltage Frequency 50-60 Hz Maximum absorbed power 3200 W

### **TECHNICAL FEATURES**

LED-illuminated delivery area

Manually adjustable nozzle from 72 to 169 mm

Lateral hot water wand

Double nozzle for both coffee and milk dispensing

Programmable and Plug&Play cleaning cycles of the milk circuit

7-inch touchscreen

Up to 5 drink categories

Up to 10 selections per each page

Customisable User Interface: drink icons and background

Customisable access to programming

User interface in Self-service mode

Energy-saving: Soft and Deep modes

Integrated Wi-Fi and Bluetooth connectivity

Compatible with telemetry platform Coffeed

**USB** port

### **