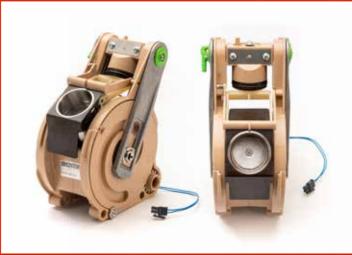

# THE NEW Z4000 iX COFFEE GROUP

Z4000 iX is the innovative technology that further enhances the high-performing coffee technology that's part and parcel of Gaggia Milano's entire range of fully automatic machines.

Z4000 iX is a new brewing group, which boasts a heated stainless-steel chamber that ensures better stability, in terms of both temperature and quality perception.

This means that the impressive drink quality offered by La Solare remains consistent, from the first coffee of the day to the last. Available in a double version,up to 14 or 21 grams to meet the needs of international markets, the innovative Z4000 iX coffee group also allows you to offer a wider selection of drinks on your menu.