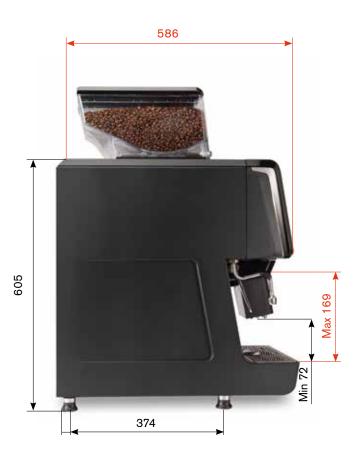

## **DIMENSIONS & WEIGHT**

WEIGHT: 47 Kg

### **CAPACITY**

Coffee bean hopper(s) capacity 1,2 kg Solubles hopper(s) capacity 1,5 lt

Z4000 iX coffee brewer capacity Up to 14 or 21 gr (1)

1 or 2 Number of coffee grinders Hot water and steam boiler capacity 0,8 lt (x2) 200 cups Suggested daily output