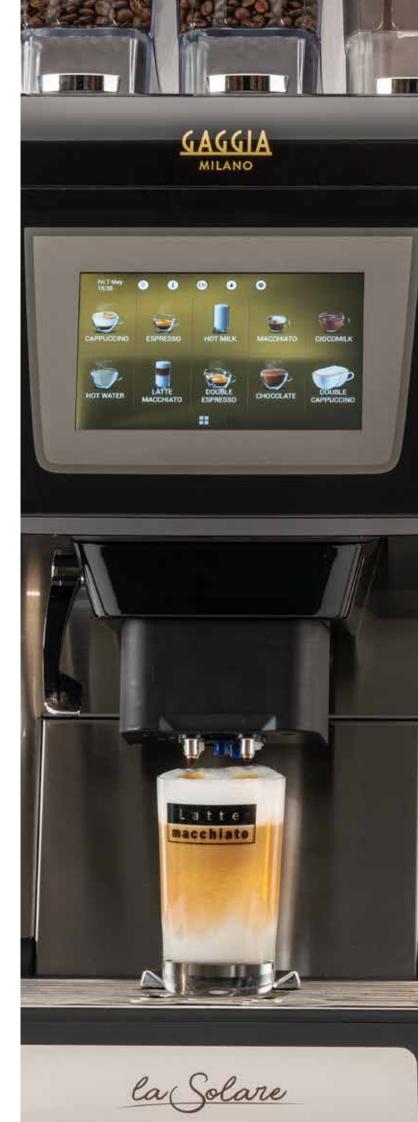

### **LIGHT UP YOUR BREAK!**

La Solare is the new, fully automatic coffee machine by Gaggia Milano. It is the culmination of a series of cutting-edge technological advances, designed to enhance one of the most important rituals of the day: the coffee break.

### SYNONYMOUS WITH INNOVATION

With La Solare, you can offer customers beverages that combine the flavour of freshly ground coffee beans with the creaminess of fresh milk.

It's the perfect machine for all kinds of locations, from cafés to pastry shops; in retail or in hospitality.

## REFINED PROFILES

The elegance of an iconic brand like Gaggia Milano is self-evident in the refined lines that characterize the design of La Solare Its aluminium profiles with their inherent sparkle, the LED-illuminated dispensing area and the gleaming stainless-steel components are just some of the features of La Solare demonstrating the attention to detail that has been lavished on this machine ever since the design stage.

# A USER-FRIENDLY EXPERIENCE

We've used the same meticulous attention to detail to ensure that La Solare is intuitive and easy to. In fact, in self-service mode, which is accessible via the 7-inch touchscreen, customers can easily select and customize their own drinks.

# la Solare