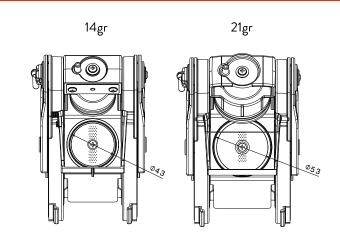

# THE NEW Z4000 iX COFFEE GROUP

Z4000 iX is the innovative technology that further enhances the high-performing coffee technology that's part and parcel of Gaggia Milano's entire range of fully automatic machines.

Z4000 iX is a new brewing group, which boasts a heated stainless-steel chamber that ensures better stability, in terms of both temperature and quality perception.

This means that the impressive drink quality offered by La Solare remains consistent, from the first coffee of the day to the last. Available in a double version,up to 14 or 21 grams to meet the needs of international markets, the innovative Z4000 iX coffee group also allows you to offer a wider selection of drinks on your menu.