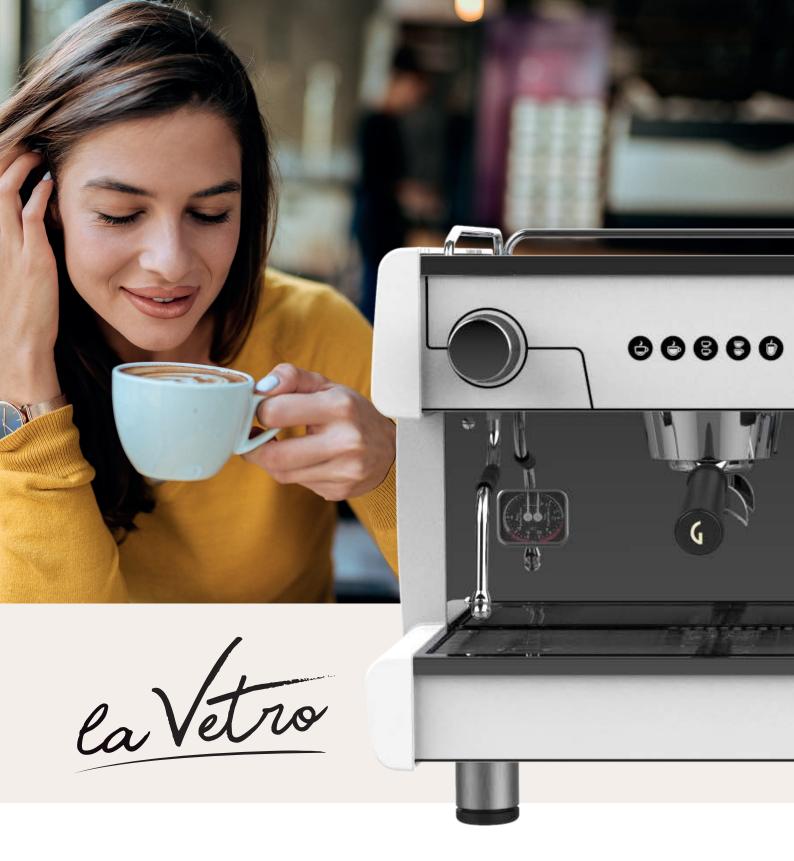

# Elegance and perfect functionality

Perfectly engineered for professionals, delivering the finest Italian espresso experience

## **DESIGN, QUALITY AND RELIABILITY**

Effortless operation with its backlit capacitive pushbuttons, illuminated work area, water quarter turn tap mechanism and 2 rotational steam outlets. The tempered glass front adds a touch of elegance, durability and easy maintenance.

#### **PROMINENT FEATURES**

**Tempered glass** 95% of the contact surface with the end user

#### Illuminated work area

**Large Range** 2 group and 3 groups and Tall cups versions