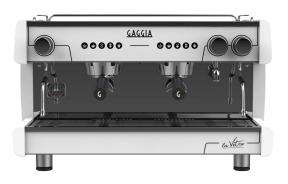

### **DESIGN AND TECHNICAL FEATURES**

High-quality traditional coffee machine

Modern aesthetic design

Robust chassis design

Automatic cleaning cycle

Optimized functionality for users and technical services

High quality brass groups with infusion / extraction system

Elegant front panel that covers the group solenoid valves

Cup rails already in place

Easy access to the interior: side and rear panels removable without taking off cups on the cup tray

Backlit capacitive push-buttons with pads isolation

2 rotational steam outlets (10 mm ø ) and hot water tap with quarter-turn system

Easy and quick maintenance

| TECHNICAL DATA                          |                  |                  |
|-----------------------------------------|------------------|------------------|
|                                         | 2G/2G TALL       | 3G/G TALL        |
| HEIGHT mm                               | 468 (527 Tall)   | 468 (527 Tall)   |
| WIDTH mm                                | 760              | 930              |
| DEPTH mm                                | 530              | 530              |
| WEIGHT kg                               | 55               | 66               |
| HEIGHT FROM OUTPUT<br>COFFEE TO GRID mm | 87 (147 Tall)    | 87 (147 Tall)    |
| ABSORBED POWER W                        | 2800 (3700 Tall) | 3900 (4800 Tall) |
| BOILER CAPACITY L                       | 13               | 18               |