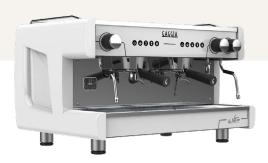

### **DESIGN AND TECHNICAL FEATURES**

High-quality traditional coffee machine

Modern aesthetic design

Robust chassis design

Automatic cleaning cycle

Optimized functionality for users and technical services

High quality brass groups with infusion / extraction system

Elegant front panel that covers the group solenoid valves

Cup rails already in place

Easy access to the interior: side and rear panels removable without taking off cups on the cup tray

Backlit capacitive push-buttons with pads isolation

2 rotational steam outlets (10 mm ø ) and hot water tap with quarter-turn system

Easy and quick maintenance

| TECHNICAL DATA                          |                  |                  |
|-----------------------------------------|------------------|------------------|
|                                         | 2G/2G TALL       | 3G/G TALL        |
| HEIGHT mm                               | 468 (527 Tall)   | 468 (527 Tall)   |
| WIDTH mm                                | 760              | 930              |
| DEPTH mm                                | 530              | 530              |
| WEIGHT kg                               | 55               | 66               |
| HEIGHT FROM OUTPUT<br>COFFEE TO GRID mm | 87 (147 Tall)    | 87 (147 Tall)    |
| ABSORBED POWER W                        | 2800 (3700 Tall) | 3900 (4800 Tall) |
| BOILER CAPACITY L                       | 13               | 18               |