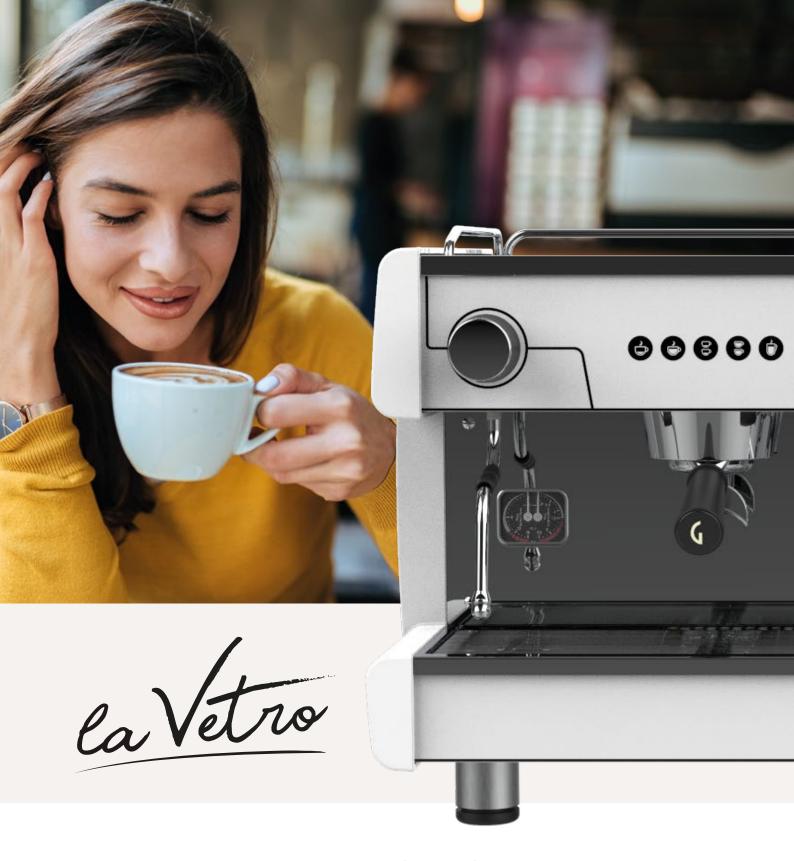

# Elegance and perfect functionality

Perfectly engineered for professionals, delivering the finest Italian espresso experience

#### **DESIGN, QUALITY AND RELIABILITY**

Effortless operation with its backlit capacitive pushbuttons, illuminated work area, water quarter turn tap mechanism and 2 rotational steam outlets. The tempered glass front adds a touch of elegance, durability and easy maintenance.

### **PROMINENT FEATURES**

**Tempered glass** 95% of the contact surface with the end user

Illuminated work area

Large Range: 2 groups and 3 groups and Tall cups versions

Eco mode software

Temperature system PID