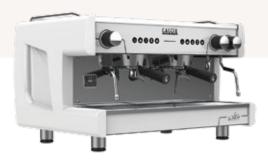

#### **DESIGN AND TECHNICAL FEATURES**

High-quality traditional coffee machine

Modern aesthetic design

Robust chassis design

Automatic cleaning cycle

Optimized functionality for users and technical services

High quality brass groups with infusion / extraction system

Elegant front panel that covers the group solenoid valves

Cup rails already in place

Easy access to the interior: side and rear panels removable without taking off cups on the cup tray

Backlit capacitive push-buttons with pads isolation

2 rotational steam outlets (10 mm ø ) and hot water tap with quarter-turn system

Easy and quick maintenance

| TECHNICAL DATA                          |                  |                |
|-----------------------------------------|------------------|----------------|
|                                         | 2G/2G TALL       | 3G/G TALL      |
| HEIGHT mm                               | 468 (527 Tall)   | 468 (527 Tall) |
| WIDTH mm                                | 760              | 930            |
| DEPTH mm                                | 530              | 530            |
| WEIGHT kg                               | 55               | 66             |
| HEIGHT FROM OUTPUT<br>COFFEE TO GRID mm | 87 (147 Tall)    | 87 (147 Tall)  |
| ABSORBED POWER W                        | 2800 (3700 Tall) | 4800           |
| BOILER CAPACITY L                       | 13               | 18             |