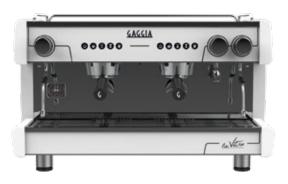

#### **DESIGN AND TECHNICAL FEATURES**

High-quality traditional coffee machine

Modern aesthetic design

Robust chassis design

Automatic cleaning cycle

Optimized functionality for users and technical services

High quality brass groups with infusion / extraction system

Elegant front panel that covers the group solenoid valves

Cup rails already in place

Easy access to the interior: side and rear panels removable without taking off cups on the cup tray

Backlit capacitive push-buttons with pads isolation

2 rotational steam outlets (10 mm ø ) and hot water tap with quarter-turn system

Easy and quick maintenance

| TECHNICAL DATA                          |                  |                |
|-----------------------------------------|------------------|----------------|
|                                         | 2G/2G TALL       | 3G/G TALL      |
| HEIGHT mm                               | 468 (527 Tall)   | 468 (527 Tall) |
| WIDTH mm                                | 760              | 930            |
| DEPTH mm                                | 530              | 530            |
| WEIGHT kg                               | 55               | 66             |
| HEIGHT FROM OUTPUT<br>COFFEE TO GRID mm | 87 (147 Tall)    | 87 (147 Tall)  |
| ABSORBED POWER W                        | 2800 (3700 Tall) | 4800           |
| BOILER CAPACITY L                       | 13               | 18             |